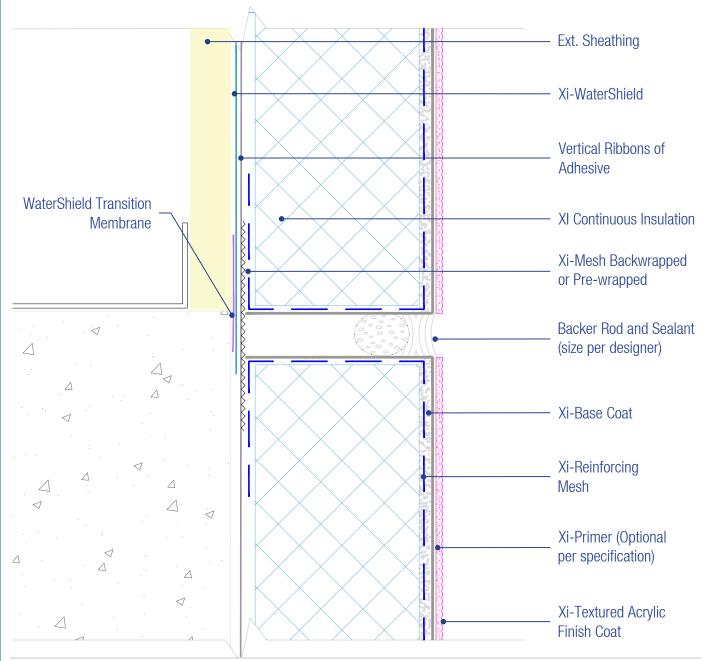

## WaterShield Xterior Insulation Series Expansion Joint at Dissimilar Substrate

Date: 06-15-2021 Detail. WSXI.III.1 v1

## NOTES:

- 1. For full assembly options, materials and placement of materials refer to the specific FacadesXi System specifications.
- 2. Expansion joint placement should be installed per the system specifications and is the sole responsibility of the design professional.
- 3. As a horizontal joint, a means of drainage must run continuously behind the backer rod and sealant. This can be accomplished with plastic lath, or a drainage material that will allow for back wrapping. Alternatively the insulation board can be pre-wrapped and the drainage run continuous with vertical ribbons of adhesive. See project drawings for locations that required drainage /flashing to the exterior.
- 4. When applied as a vertical joint, ensure that the backwrap does not embed the drainage of the system.